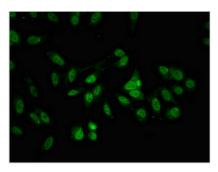

Immunohistochemistry of paraffin-embedded human small intestine tissue using CSB-PA774811LA01HU at dilution of 1:100

Immunofluorescent analysis of Hela cells using CSB-PA774811LA01HU at dilution of 1:100 and Alexa Fluor 488-congugated AffiniPure Goat Anti-Rabbit IgG(H+L)