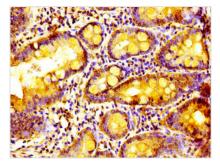

Immunohistochemistry of paraffin-embedded human small intestine tissue using CSB-PA774811LA01HU at dilution of 1:100

Immunofluorescent analysis of Hela cells using CSB-PA774811LA01HU at dilution of 1:100 and Alexa Fluor 488-congugated AffiniPure Goat Anti-Rabbit IgG(H+L)