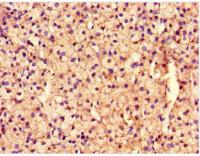

Immunohistochemistry of paraffin-embedded human adrenal gland tissue using CSB-PA868370LA01HU at dilution of 1:100

Immunohistochemistry of paraffin-embedded human testis tissue using CSB-PA868370LA01HU at dilution of 1:100