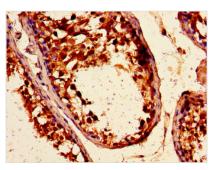

Immunohistochemistry of paraffin-embedded human adrenal gland tissue using CSB-PA868370LA01HU at dilution of 1:100

Immunohistochemistry of paraffin-embedded human testis tissue using CSB-PA868370LA01HU at dilution of 1:100