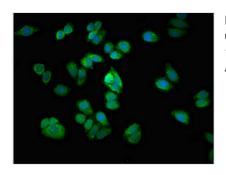

## **CUSABIO TECHNOLOGY LLC**

🕜 Tel: +1-301-363-4651 🛛 🖂 Email: cusabio@cusabio.com 🙆 Website: www.cusabio.com 🧉

Immunofluorescent analysis of HepG2 cells using CSB-PA868370LA01HU at dilution of 1:100 and Alexa Fluor 488-congugated AffiniPure Goat Anti-Rabbit IgG(H+L)