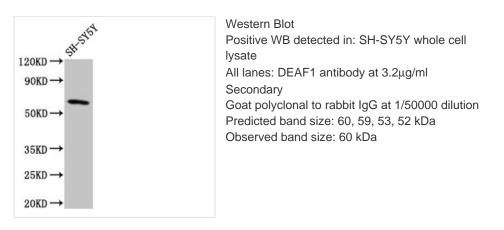

|
| Research Area       | Cell Biology                                                                                                                                                                                |
| Target Names        | DEAF1                                                                                                                                                                                       |
|                     |                                                                                                                                                                                             |

Image



1