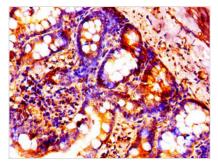

## HIST1H1B (Ab-66) Antibody

| <b>Product Code</b>        | CSB-PA010377PA66nforHU                                                           |
|----------------------------|----------------------------------------------------------------------------------|
| Storage                    | Upon receipt, store at -20°C or -80°C. Avoid repeated freeze.                    |
| Uniprot No.                | P16401                                                                           |
| Immunogen                  | Peptide sequence around site of Lys (66) derived from Human Histone H1.5         |
| Raised In                  | Rabbit                                                                           |
| Species Reactivity         | Human                                                                            |
| <b>Tested Applications</b> | ELISA, IHC; Recommended dilution: IHC:1:20-1:200                                 |
| Form                       | Liquid                                                                           |
| Conjugate                  | Non-conjugated                                                                   |
| Storage Buffer             | Preservative: 0.03% Proclin 300<br>Constituents: 50% Glycerol, 0.01M PBS, pH 7.4 |
| <b>Purification Method</b> | Antigen Affinity Purified                                                        |
| Isotype                    | IgG                                                                              |
| Clonality                  | Polyclonal                                                                       |
| Alias                      | Histone H1.5 (Histone H1a) (Histone H1b) (Histone H1s-3), HIST1H1B, H1F5         |
| Immunogen Species          | Homo sapiens (Human)                                                             |
| Research Area              | Epigenetics and Nuclear Signaling                                                |
| Target Names               | HIST1H1B                                                                         |
| Image                      | Immunohistochemistry of paraffin-embedded                                        |

Immunohistochemistry of paraffin-embedded human small intestine tissue using CSB-PA010377PA66nforHU at dilution of 1:100