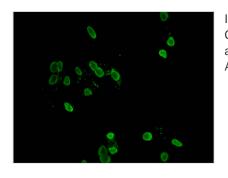

Image

Immunofluorescent analysis of Hela cells using CSB-PA010378PA158ncrHU at dilution of 1:100 and Alexa Fluor 488-congugated AffiniPure Goat Anti-Rabbit IgG(H+L)

1