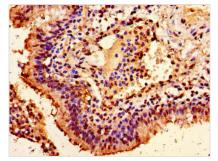

## HIST1H1E (Ab-63) Antibody

| <b>Product Code</b>        | CSB-PA010380PA63ncrHU                                                            |
|----------------------------|----------------------------------------------------------------------------------|
| Storage                    | Upon receipt, store at -20°C or -80°C. Avoid repeated freeze.                    |
| Uniprot No.                | P10412                                                                           |
| Immunogen                  | Peptide sequence around site of Lys (63) derived from Human Histone H1.4         |
| Raised In                  | Rabbit                                                                           |
| Species Reactivity         | Human                                                                            |
| <b>Tested Applications</b> | ELISA, IHC; Recommended dilution: IHC:1:20-1:200                                 |
| Form                       | Liquid                                                                           |
| Conjugate                  | Non-conjugated                                                                   |
| Storage Buffer             | Preservative: 0.03% Proclin 300<br>Constituents: 50% Glycerol, 0.01M PBS, pH 7.4 |
| Purification Method        | Antigen Affinity Purified                                                        |
| Isotype                    | IgG                                                                              |
| Clonality                  | Polyclonal                                                                       |
| Alias                      | Histone H1.4 (Histone H1b) (Histone H1s-4), HIST1H1E, H1F4                       |
| Immunogen Species          | Homo sapiens (Human)                                                             |
| Research Area              | Epigenetics and Nuclear Signaling                                                |
| Target Names               | HIST1H1E                                                                         |
| Image                      | Immunohistochemistry of paraffin-embedded                                        |

Immunohistochemistry of paraffin-embedded human lung cancer using CSB-PA010380PA63ncrHU at dilution of 1:100