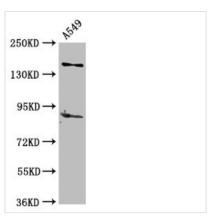

Positive WB detected in: A549 whole cell lysate

All lanes: AFF2 antibody at 5µg/ml

Goat polyclonal to rabbit IgG at 1/50000 dilution

Predicted band size: 145, 141, 48, 144, 106 kDa

Observed band size: 145 kDa