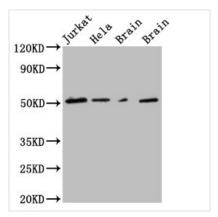

## **CUSABIO TECHNOLOGY LLC**

Western Blot analysis of paraffin-embedded Jurkat Hela, Mouse-brain, Rat-brain using TUBG1 Monoclonal Antibody diluted at 1:1000.