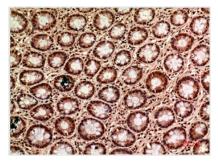

Immunohistochemical analysis of paraffinembedded Human Colon Carcinoma Tissue using TUBG1 Monoclonal Antibody diluted at 1:200.

Immunohistochemical analysis of paraffinembedded Human Breast Carcinoma Tissue using TUBG1 Monoclonal Antibody diluted at 1:200.