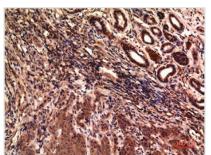

Immunohistochemical analysis of paraffinembedded Human Colon Carcinoma Tissue using TUBG1 Monoclonal Antibody diluted at 1:200.

Immunohistochemical analysis of paraffinembedded Human Breast Carcinoma Tissue using TUBG1 Monoclonal Antibody diluted at 1:200.