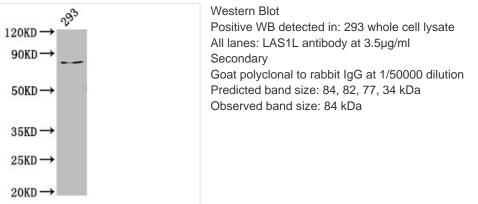

## LAS1L Antibody

| Product Code        | CSB-PA897285LA01HU                                                               |
|---------------------|----------------------------------------------------------------------------------|
| Storage             | Upon receipt, store at -20°C or -80°C. Avoid repeated freeze.                    |
| Uniprot No.         | Q9Y4W2                                                                           |
| Immunogen           | Recombinant Human Ribosomal biogenesis protein LAS1L protein (490-565AA)         |
| Raised In           | Rabbit                                                                           |
| Species Reactivity  | Human                                                                            |
| Tested Applications | ELISA, WB, IF; Recommended dilution: WB:1:500-1:5000, IF:1:200-1:500             |
| Form                | Liquid                                                                           |
| Conjugate           | Non-conjugated                                                                   |
| Storage Buffer      | Preservative: 0.03% Proclin 300<br>Constituents: 50% Glycerol, 0.01M PBS, pH 7.4 |
| Purification Method | >95%, Protein G purified                                                         |
| lsotype             | IgG                                                                              |
| Clonality           | Polyclonal                                                                       |
| Alias               | Ribosomal biogenesis protein LAS1L (Protein LAS1 homolog), LAS1L                 |
| Immunogen Species   | Homo sapiens (Human)                                                             |
| Research Area       | Cell Biology                                                                     |
| Target Names        | LAS1L                                                                            |
| Image               | Western Blot                                                                     |