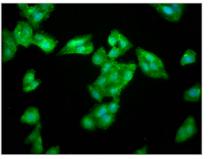

## **CUSABIO TECHNOLOGY LLC**

🕜 Tel: +1-301-363-4651 🛛 🖂 Email: cusabio@cusabio.com 🕒 Website: www.cusabio.com 🧉

Immunofluorescence staining of HepG2 cells with CSB-PA897285LA01HU at 1:266, counterstained with DAPI. The cells were fixed in 4% formaldehyde, permeabilized using 0.2% Triton X-100 and blocked in 10% normal Goat Serum. The cells were then incubated with the antibody overnight at 4°C. The secondary antibody was Alexa Fluor 488-congugated AffiniPure Goat Anti-Rabbit IgG(H+L).