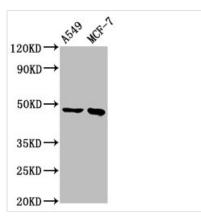

Western Blot

Positive WB detected in: A549 whole cell lysate,

MCF-7 whole cell lysate

All lanes: ESRRB antibody at 3.7µg/ml

Secondary

Goat polyclonal to rabbit IgG at 1/50000 dilution

Predicted band size: 49, 57, 56 kDa Observed band size: 49 kDa