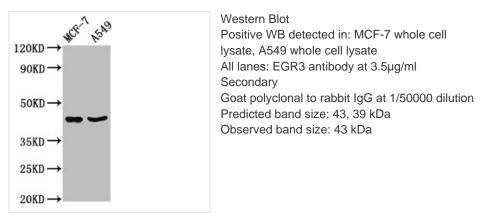

|
| Isotype             | lgG                                                                              |
| Clonality           | Polyclonal                                                                       |
| Alias               | Early growth response protein 3 (EGR-3) (Zinc finger protein pilot), EGR3, PILOT |
| Immunogen Species   | Homo sapiens (Human)                                                             |
| Research Area       | Epigenetics and Nuclear Signaling                                                |
| Target Names        | EGR3                                                                             |
|                     |                                                                                  |

Image



1