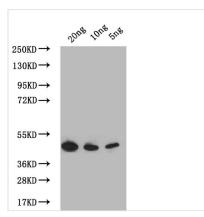

Western Blot

Positive WB detected in: recombinant protein

All lanes: PDLP7 Antibody at 1:1000

Secondary

Goat polyclonal to rabbit IgG at 1/50000 dilution

Predicted band size: 43.7 kDa Observed band size: 43.7 kDa