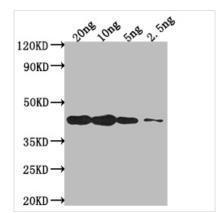

Western Blot

Positive WB detected in Recombinant protein All lanes: DREB2C antibody at 1:2000

Secondary

Goat polyclonal to rabbit IgG at 1/50000 dilution

Predicted band size: 39.5 kDa Observed band size: 40 kDa