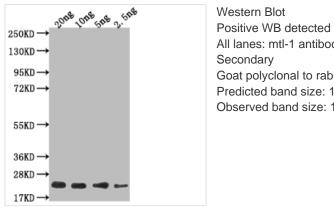

Image

Positive WB detected in Recombinant protein All lanes: mtl-1 antibody at 1:2000 Goat polyclonal to rabbit IgG at 1/50000 dilution Predicted band size: 12 kDa Observed band size: 18 kDa

1