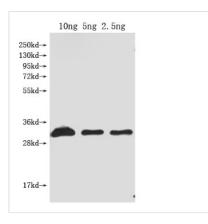

Western Blot

Positive WB detected in Recombinant protein

All lanes: Dop1R1 antibody at 1:2000

Secondary

Goat polyclonal to rabbit IgG at 1/50000 dilution

Predicted band size: 31 kDa Observed band size: 31 kDa