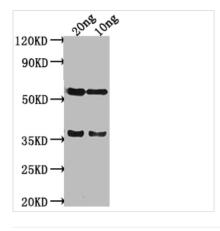

Western Blot

Positive WB detected in Recombinant protein

All lanes: SALM antibody at 1:2000

Secondary

Goat polyclonal to rabbit IgG at 1/50000 dilution

Predicted band size: 38 kDa Observed band size: 58 kDa