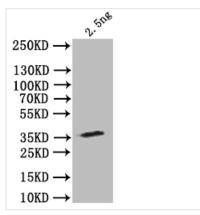

Western Blot

Positive WB detected in: recombinant protein

All lanes: stau Antibody at 1:1000

Secondary

Goat polyclonal to rabbit IgG at 1/50000 dilution

Predicted band size: 34 kDa Observed band size: 34 kDa