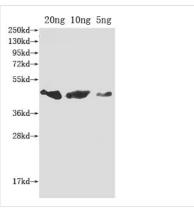

Western Blot

Positive WB detected in Recombinant protein

All lanes: flu antibody at 1:2000

Secondary

Goat polyclonal to rabbit IgG at 1/50000 dilution

Predicted band size: 42 kDa Observed band size: 42 kDa