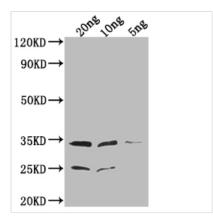

Western Blot

Positive WB detected in Recombinant protein

All lanes: EPTA antibody at 1:2000

Secondary

Goat polyclonal to rabbit IgG at 1/50000 dilution

Predicted band size: 34.1 kDa Observed band size: 34 kDa