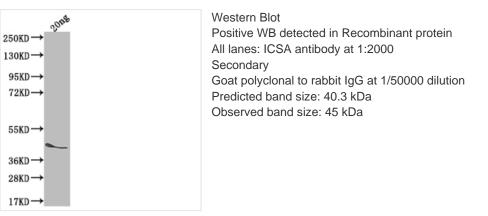

## **ICSA** Antibody

| Product Code               | CSB-PA745216XA01SZB                                                              |
|----------------------------|----------------------------------------------------------------------------------|
| Storage                    | Upon receipt, store at -20°C or -80°C. Avoid repeated freeze.                    |
| Uniprot No.                | Q7BCK4                                                                           |
| Immunogen                  | Recombinant Shigella flexneri ICSA protein (311-547aa)                           |
| Species Reactivity         | Shigella flexneri                                                                |
| <b>Tested Applications</b> | ELISA, WB                                                                        |
| Form                       | Liquid                                                                           |
| Conjugate                  | Non-conjugated                                                                   |
| Storage Buffer             | Preservative: 0.03% Proclin 300<br>Constituents: 50% Glycerol, 0.01M PBS, pH 7.4 |
| Purification Method        | Protein G                                                                        |
| Isotype                    | IgG                                                                              |
| Clonality                  | Polyclonal                                                                       |
| Product Type               | Polyclonal Antibody                                                              |
| Immunogen Species          | Shigella flexneri                                                                |
| Target Names               | ICSA                                                                             |
| Image                      | Mostorn Plot                                                                     |