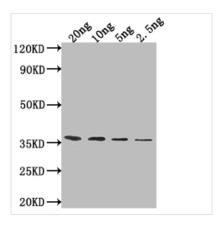

**Image** 

Western Blot

Positive WB detected in Recombinant protein

All lanes: ATG32 antibody at 1:2000

Secondary

Goat polyclonal to rabbit IgG at 1/50000 dilution

Predicted band size: 32.8 kDa Observed band size: 35 kDa