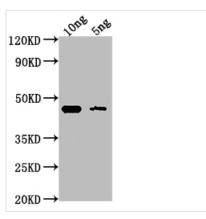

**Image** 

Western Blot

Positive WB detected in Recombinant protein

All lanes: GPM1 antibody at 1:2000

Secondary

Goat polyclonal to rabbit IgG at 1/50000 dilution

Predicted band size: 42.8 kDa Observed band size: 44 kDa