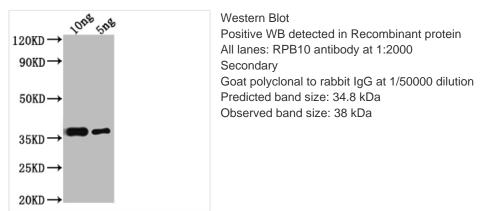

## **RPAB5** Antibody

| Product Code        | CSB-PA322093XA01SVG                                                                                |
|---------------------|----------------------------------------------------------------------------------------------------|
| Storage             | Upon receipt, store at -20°C or -80°C. Avoid repeated freeze.                                      |
| Uniprot No.         | P22139                                                                                             |
| Immunogen           | Recombinant Saccharomyces cerevisiae (strain ATCC 204508 / S288c)<br>(Baker's yeast) RPAB5 protein |
| Raised In           | Rabbit                                                                                             |
| Species Reactivity  | Saccharomyces cerevisiae (strain ATCC 204508 / S288c) (Baker's yeast)                              |
| Tested Applications | ELISA, WB                                                                                          |
| Form                | Liquid                                                                                             |
| Conjugate           | Non-conjugated                                                                                     |
| Storage Buffer      | Preservative: 0.03% Proclin 300<br>Constituents: 50% Glycerol, 0.01M PBS, pH 7.4                   |
| Purification Method | Protein A/G                                                                                        |
| Isotype             | lgG                                                                                                |
| Clonality           | Polyclonal                                                                                         |
| Product Type        | Polyclonal Antibody                                                                                |
| Immunogen Species   | Saccharomyces cerevisiae (strain ATCC 204508 / S288c) (Baker's yeast)                              |
| Target Names        | RPB10                                                                                              |
| Imago               |                                                                                                    |