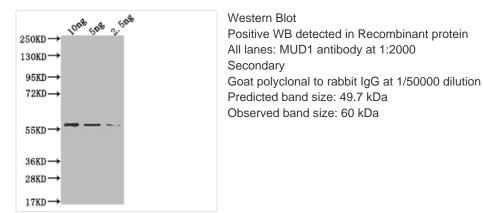

## **RU1A** Antibody

| Product Code        | CSB-PA022327XA01SVG                                                                               |
|---------------------|---------------------------------------------------------------------------------------------------|
| Storage             | Upon receipt, store at -20°C or -80°C. Avoid repeated freeze.                                     |
| Uniprot No.         | P32605                                                                                            |
| Immunogen           | Recombinant Saccharomyces cerevisiae (strain ATCC 204508 / S288c)<br>(Baker's yeast) RU1A protein |
| Raised In           | Rabbit                                                                                            |
| Species Reactivity  | Saccharomyces cerevisiae (strain ATCC 204508 / S288c) (Baker's yeast)                             |
| Tested Applications | ELISA, WB                                                                                         |
| Form                | Liquid                                                                                            |
| Conjugate           | Non-conjugated                                                                                    |
| Storage Buffer      | Preservative: 0.03% Proclin 300<br>Constituents: 50% Glycerol, 0.01M PBS, pH 7.4                  |
| Purification Method | Protein A/G                                                                                       |
| Isotype             | IgG                                                                                               |
| Clonality           | Polyclonal                                                                                        |
| Product Type        | Polyclonal Antibody                                                                               |
| Immunogen Species   | Saccharomyces cerevisiae (strain ATCC 204508 / S288c) (Baker's yeast)                             |
| Target Names        | MUD1                                                                                              |
| Imaga               |                                                                                                   |