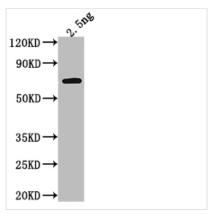

Western Blot

Positive WB detected in Recombinant protein

All lanes: RRP6 antibody at 1:2000

Secondary

Goat polyclonal to rabbit IgG at 1/50000 dilution

Predicted band size: 54.7 kDa Observed band size: 58 kDa