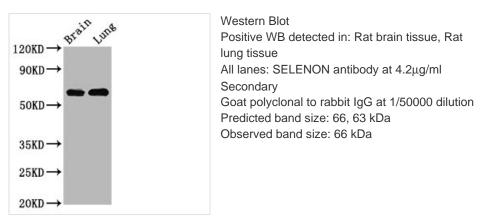

|
| lsotype             | IgG                                                                              |
| Clonality           | Polyclonal                                                                       |
| Alias               | Selenoprotein N (SelN), SELENON, SELN SEPN1                                      |
| Immunogen Species   | Homo sapiens (Human)                                                             |
| Research Area       | Others                                                                           |
| Target Names        | SELENON                                                                          |
|                     |                                                                                  |

Image



1