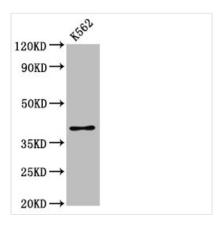

**Image** 

Western Blot

Positive WB detected in: K562 whole cell lysate

All lanes: PRB1 antibody at 3.16µg/ml

Goat polyclonal to rabbit IgG at 1/50000 dilution

Predicted band size: 39 kDa Observed band size: 39 kDa