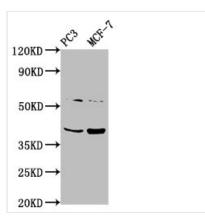

**Image** 

Western Blot

Positive WB detected in: PC-3 whole cell lysate,

MCF-7 whole cell lysate

All lanes: PCGF6 antibody at  $3.1\mu g/ml$ 

Secondary

Goat polyclonal to rabbit IgG at 1/50000 dilution

Predicted band size: 40, 31 kDa Observed band size: 40 kDa