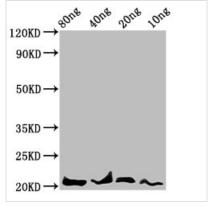

Positive WB detected in Recombinant protein

All lanes: LEP antibody at 4.7µg/ml

Secondary

Goat polyclonal to rabbit IgG at 1/50000 dilution

Predicted band size: 21 kDa Observed band size: 21 kDa