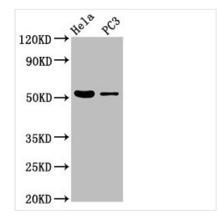

Western Blot

Positive WB detected in: Hela whole cell lysate,

PC-3 whole cell lysate

All lanes: CELF6 antibody at 3.7µg/ml

Secondary

Goat polyclonal to rabbit IgG at 1/50000 dilution

Predicted band size: 51, 39, 48, 37 kDa

Observed band size: 51 kDa