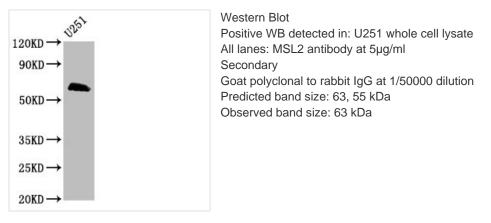

## MSL2 Antibody

| Product Code        | CSB-PA875722LA01HU                                                                                                                                                                                                                                                    |
|---------------------|-----------------------------------------------------------------------------------------------------------------------------------------------------------------------------------------------------------------------------------------------------------------------|
| Storage             | Upon receipt, store at -20°C or -80°C. Avoid repeated freeze.                                                                                                                                                                                                         |
| Uniprot No.         | Q9HCI7                                                                                                                                                                                                                                                                |
| Immunogen           | Recombinant Human E3 ubiquitin-protein ligase MSL2 protein (341-473AA)                                                                                                                                                                                                |
| Raised In           | Rabbit                                                                                                                                                                                                                                                                |
| Species Reactivity  | Human                                                                                                                                                                                                                                                                 |
| Tested Applications | ELISA, WB; Recommended dilution: WB:1:500-1:5000                                                                                                                                                                                                                      |
| Form                | Liquid                                                                                                                                                                                                                                                                |
| Conjugate           | Non-conjugated                                                                                                                                                                                                                                                        |
| Storage Buffer      | Preservative: 0.03% Proclin 300<br>Constituents: 50% Glycerol, 0.01M PBS, pH 7.4                                                                                                                                                                                      |
| Purification Method | >95%, Protein G purified                                                                                                                                                                                                                                              |
| Isotype             | lgG                                                                                                                                                                                                                                                                   |
| Clonality           | Polyclonal                                                                                                                                                                                                                                                            |
| Alias               | E3 ubiquitin-protein ligase MSL2 (EC 2.3.2) (E3 ubiquitin-protein transferase MSL2) (Male-specific lethal 2-like 1) (MSL2-like 1) (Male-specific lethal-2 homolog) (MSL-2) (Male-specific lethal-2 homolog 1) (RING finger protein 184), MSL2, KIAA1585 MSL2L1 RNF184 |
| Immunogen Species   | Homo sapiens (Human)                                                                                                                                                                                                                                                  |
| Research Area       | Epigenetics and Nuclear Signaling                                                                                                                                                                                                                                     |
| Target Names        | MSL2                                                                                                                                                                                                                                                                  |
| Imago               |                                                                                                                                                                                                                                                                       |