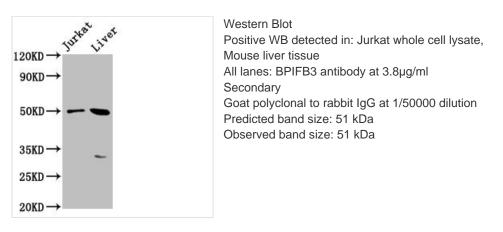

## **BPIFB3** Antibody

| Product Code               | CSB-PA003693LA01HU                                                                                                                                                    |
|----------------------------|-----------------------------------------------------------------------------------------------------------------------------------------------------------------------|
| Storage                    | Upon receipt, store at -20°C or -80°C. Avoid repeated freeze.                                                                                                         |
| Uniprot No.                | P59826                                                                                                                                                                |
| Immunogen                  | Recombinant Human BPI fold-containing family B member 3 protein (248-352AA)                                                                                           |
| Raised In                  | Rabbit                                                                                                                                                                |
| Species Reactivity         | Human, Mouse                                                                                                                                                          |
| <b>Tested Applications</b> | ELISA, WB; Recommended dilution: WB:1:500-1:5000                                                                                                                      |
| Form                       | Liquid                                                                                                                                                                |
| Conjugate                  | Non-conjugated                                                                                                                                                        |
| Storage Buffer             | Preservative: 0.03% Proclin 300<br>Constituents: 50% Glycerol, 0.01M PBS, pH 7.4                                                                                      |
| Purification Method        | >95%, Protein G purified                                                                                                                                              |
| Isotype                    | IgG                                                                                                                                                                   |
| Clonality                  | Polyclonal                                                                                                                                                            |
| Alias                      | BPI fold-containing family B member 3, Ligand-binding protein RYA3, Long palate, lung and nasal epithelium carcinoma-associated protein 3, BPIFB3, C20orf185, LPLUNC3 |
| Immunogen Species          | Homo sapiens (Human)                                                                                                                                                  |
| Research Area              | Neuroscience                                                                                                                                                          |
| Target Names               | BPIFB3                                                                                                                                                                |
|                            |                                                                                                                                                                       |