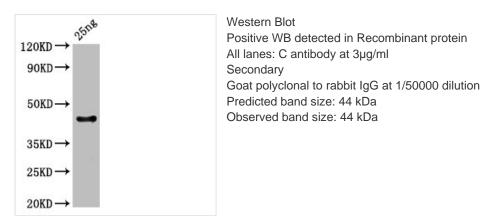

## C Antibody

| Product Code               | CSB-PA323345LA01RAI                                                              |
|----------------------------|----------------------------------------------------------------------------------|
| Storage                    | Upon receipt, store at -20°C or -80°C. Avoid repeated freeze.                    |
| Uniprot No.                | P15201                                                                           |
| Immunogen                  | Recombinant Rabies virus Putative uncharacterized protein C protein (1-69AA)     |
| Raised In                  | Rabbit                                                                           |
| Species Reactivity         | Rabies virus                                                                     |
| <b>Tested Applications</b> | ELISA, WB; Recommended dilution: WB:1:500-1:5000                                 |
| Form                       | Liquid                                                                           |
| Conjugate                  | Non-conjugated                                                                   |
| Storage Buffer             | Preservative: 0.03% Proclin 300<br>Constituents: 50% Glycerol, 0.01M PBS, pH 7.4 |
| Purification Method        | >95%, Protein G purified                                                         |
| Isotype                    | IgG                                                                              |
| Clonality                  | Polyclonal                                                                       |
| Alias                      | Putative uncharacterized protein C, C                                            |
| Immunogen Species          | Rabies virus                                                                     |
| Target Names               | C                                                                                |
|                            |                                                                                  |