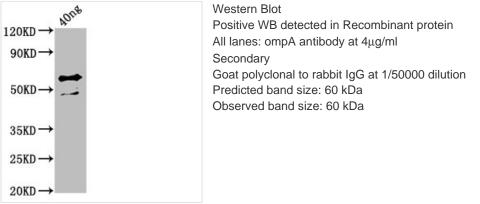

## ompA Antibody

| Product Code        | CSB-PA332793LA01HSZ                                                              |
|---------------------|----------------------------------------------------------------------------------|
| Storage             | Upon receipt, store at -20°C or -80°C. Avoid repeated freeze.                    |
| Uniprot No.         | P45996                                                                           |
| Immunogen           | Recombinant Haemophilus influenzae Outer membrane protein P5 protein (22-359AA)  |
| Raised In           | Rabbit                                                                           |
| Species Reactivity  | Haemophilus influenzae                                                           |
| Tested Applications | ELISA, WB; Recommended dilution: WB:1:500-1:5000                                 |
| Form                | Liquid                                                                           |
| Conjugate           | Non-conjugated                                                                   |
| Storage Buffer      | Preservative: 0.03% Proclin 300<br>Constituents: 50% Glycerol, 0.01M PBS, pH 7.4 |
| Purification Method | >95%, Protein G purified                                                         |
| Isotype             | lgG                                                                              |
| Clonality           | Polyclonal                                                                       |
| Alias               | Outer membrane protein P5 (OMP P5) (Fimbrin), ompA, ompP5                        |
| Immunogen Species   | Haemophilus influenzae                                                           |
| Target Names        | ompA                                                                             |
| Image               | Western Blot                                                                     |