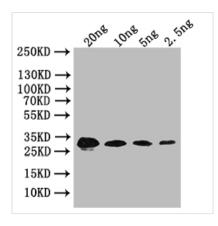

**Image** 

Western Blot

Positive WB detected in: recombinant protein

All lanes: bslA Antibody at 1:1000

Secondary

Goat polyclonal to rabbit IgG at 1/50000 dilution

Predicted band size: 32 kDa Observed band size: 32 kDa