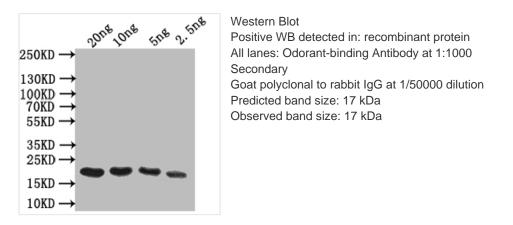

## **Odorant-binding Antibody**

| Product Code               | CSB-PA362133ZA01BO                                                               |
|----------------------------|----------------------------------------------------------------------------------|
| Storage                    | Upon receipt, store at -20°C or -80°C. Avoid repeated freeze.                    |
| Uniprot No.                | P07435                                                                           |
| Immunogen                  | Recombinant Bos taurus Odorant-binding protein (1-159aa)                         |
| Species Reactivity         | Bos taurus                                                                       |
| <b>Tested Applications</b> | ELISA, WB                                                                        |
| Form                       | Liquid                                                                           |
| Conjugate                  | Non-conjugated                                                                   |
| Storage Buffer             | Preservative: 0.03% Proclin 300<br>Constituents: 50% Glycerol, 0.01M PBS, pH 7.4 |
| Purification Method        | Affinity-chromatography                                                          |
| Isotype                    | IgG                                                                              |
| Clonality                  | Polyclonal                                                                       |
| Product Type               | Polyclonal Antibody                                                              |
| Immunogen Species          | Bos taurus (Bovine)                                                              |
| Target Names               | N/A                                                                              |
|                            |                                                                                  |