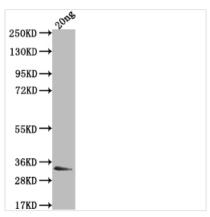

Western Blot

Positive WB detected in Recombinant protein

All lanes: EBNA3 antibody at 1:2000

Secondary

Goat polyclonal to rabbit IgG at 1/50000 dilution

Predicted band size: 22.2 kDa Observed band size: 33 kDa