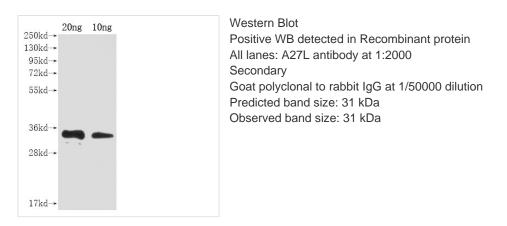

## A27L Antibody

| Product Code               | CSB-PA26789ZA01VAR                                                               |
|----------------------------|----------------------------------------------------------------------------------|
| Storage                    | Upon receipt, store at -20°C or -80°C. Avoid repeated freeze.                    |
| Uniprot No.                | Q89694                                                                           |
| Immunogen                  | Recombinant Variola virus A27L protein (1-194aa)                                 |
| Species Reactivity         | Variola virus                                                                    |
| <b>Tested Applications</b> | ELISA, WB                                                                        |
| Form                       | Liquid                                                                           |
| Conjugate                  | Non-conjugated                                                                   |
| Storage Buffer             | Preservative: 0.03% Proclin 300<br>Constituents: 50% Glycerol, 0.01M PBS, pH 7.4 |
| Purification Method        | Protein G                                                                        |
| Isotype                    | IgG                                                                              |
| Clonality                  | Polyclonal                                                                       |
| Product Type               | Polyclonal Antibody                                                              |
| Immunogen Species          | Variola virus (isolate Human/India/Ind3/1967) (VARV) (Smallpox virus)            |
| Research Area              | Others                                                                           |
| Target Names               | A27L                                                                             |
|                            |                                                                                  |