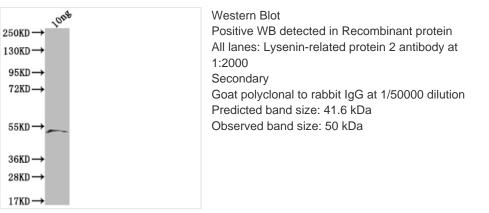

## Lysenin-related protein 2 Antibody

| Product Code        | CSB-PA517722ZA01EJV                                                              |
|---------------------|----------------------------------------------------------------------------------|
| Storage             | Upon receipt, store at -20°C or -80°C. Avoid repeated freeze.                    |
| Uniprot No.         | O18425                                                                           |
| Immunogen           | Recombinant Eisenia fetida Lysenin-related protein 2 protein (1-300aa)           |
| Species Reactivity  | Eisenia fetida                                                                   |
| Tested Applications | ELISA, WB                                                                        |
| Form                | Liquid                                                                           |
| Conjugate           | Non-conjugated                                                                   |
| Storage Buffer      | Preservative: 0.03% Proclin 300<br>Constituents: 50% Glycerol, 0.01M PBS, pH 7.4 |
| Purification Method | Protein G                                                                        |
| Isotype             | IgG                                                                              |
| Clonality           | Polyclonal                                                                       |
| Product Type        | Polyclonal Antibody                                                              |
| Immunogen Species   | Eisenia fetida                                                                   |
| Target Names        | N/A                                                                              |
| Image               | A Western Blat                                                                   |