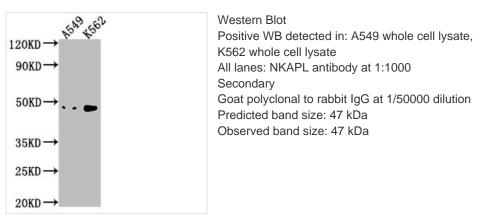

## NKAPL Antibody

| Product Code        | CSB-PA702797NA01HU                                                               |
|---------------------|----------------------------------------------------------------------------------|
| Storage             | Upon receipt, store at -20°C or -80°C. Avoid repeated freeze.                    |
| Uniprot No.         | Q5M9Q1                                                                           |
| Immunogen           | Peptide sequence from Human NKAP-like protein (114-123AA)                        |
| Raised In           | Rabbit                                                                           |
| Species Reactivity  | Human                                                                            |
| Tested Applications | ELISA, WB; Recommended dilution: WB:1:500-1:2000                                 |
| Form                | Liquid                                                                           |
| Conjugate           | Non-conjugated                                                                   |
| Storage Buffer      | Preservative: 0.03% Proclin 300<br>Constituents: 50% Glycerol, 0.01M PBS, pH 7.4 |
| Purification Method | Antigen Affinity Purified                                                        |
| Isotype             | IgG                                                                              |
| Clonality           | Polyclonal                                                                       |
| Alias               | NKAP-like protein, NKAPL, C6orf194                                               |
| Immunogen Species   | Homo sapiens (Human)                                                             |
| Research Area       | Signal Transduction                                                              |
| Target Names        | NKAPL                                                                            |
|                     |                                                                                  |