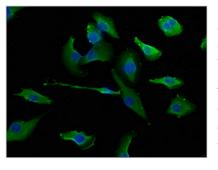

## **CUSABIO TECHNOLOGY LLC**

🕜 Tel: +1-301-363-4651 🛛 🖂 Email: cusabio@cusabio.com 📀 Website: www.cusabio.com 🍵

Immunofluorescence staining of U251 cells with CSB-PA007767LA01HU at 1:133, counterstained with DAPI. The cells were fixed in 4% formaldehyde, permeabilized using 0.2% Triton X-100 and blocked in 10% normal Goat Serum. The cells were then incubated with the antibody overnight at 4°C. The secondary antibody was Alexa Fluor 488-congugated AffiniPure Goat Anti-Rabbit IgG(H+L).