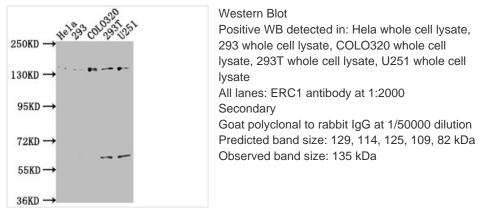

## ERC1 Antibody

| Product Code        | CSB-PA007767LA01HU                                                                                           |
|---------------------|--------------------------------------------------------------------------------------------------------------|
| Storage             | Upon receipt, store at -20°C or -80°C. Avoid repeated freeze.                                                |
| Uniprot No.         | Q8IUD2                                                                                                       |
| Immunogen           | Recombinant Human ELKS/Rab6-interacting/CAST family member 1 protein (1-224AA)                               |
| Raised In           | Rabbit                                                                                                       |
| Species Reactivity  | Human                                                                                                        |
| Tested Applications | ELISA, WB, IF; Recommended dilution: WB:1:1000-1:5000, IF:1:50-1:200                                         |
| Form                | Liquid                                                                                                       |
| Conjugate           | Non-conjugated                                                                                               |
| Storage Buffer      | Preservative: 0.03% Proclin 300<br>Constituents: 50% Glycerol, 0.01M PBS, pH 7.4                             |
| Purification Method | >95%, Protein G purified                                                                                     |
| Isotype             | lgG                                                                                                          |
| Clonality           | Polyclonal                                                                                                   |
| Alias               | ELKS/Rab6-interacting/CAST family member 1 (ERC-1) (Rab6-interacting protein 2), ERC1, ELKS KIAA1081 RAB6IP2 |
| Immunogen Species   | Homo sapiens (Human)                                                                                         |
| Research Area       | Neuroscience                                                                                                 |
| Target Names        | ERC1                                                                                                         |
| Image               |                                                                                                              |