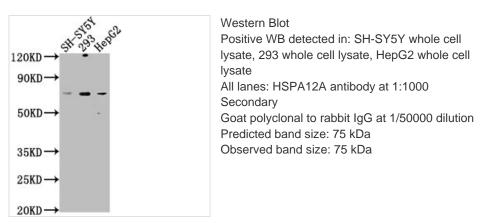

|
| Isotype             | lgG                                                                              |
| Clonality           | Polyclonal                                                                       |
| Alias               | Heat shock 70 kDa protein 12A, HSPA12A, KIAA0417                                 |
| Immunogen Species   | Homo sapiens (Human)                                                             |
| Research Area       | Signal Transduction                                                              |
| Target Names        | HSPA12A                                                                          |
|                     |                                                                                  |

Image



1