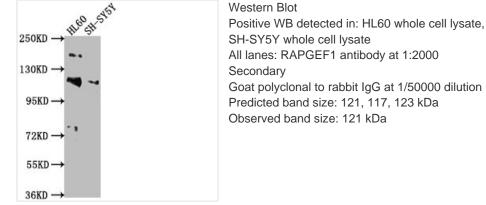

## **RAPGEF1** Antibody

| Product Code        | CSB-PA613430NA01HU                                                                                                                   |
|---------------------|--------------------------------------------------------------------------------------------------------------------------------------|
| Storage             | Upon receipt, store at -20°C or -80°C. Avoid repeated freeze.                                                                        |
| Uniprot No.         | Q13905                                                                                                                               |
| Immunogen           | Peptide sequence from Human Rap guanine nucleotide exchange factor 1 protein (22-40AA)                                               |
| Raised In           | Rabbit                                                                                                                               |
| Species Reactivity  | Human                                                                                                                                |
| Tested Applications | ELISA, WB; Recommended dilution: WB:1:1000-1:5000                                                                                    |
| Form                | Liquid                                                                                                                               |
| Conjugate           | Non-conjugated                                                                                                                       |
| Storage Buffer      | Preservative: 0.03% Proclin 300<br>Constituents: 50% Glycerol, 0.01M PBS, pH 7.4                                                     |
| Purification Method | >95%, Protein G purified                                                                                                             |
| lsotype             | lgG                                                                                                                                  |
| Clonality           | Polyclonal                                                                                                                           |
| Alias               | Rap guanine nucleotide exchange factor 1 (CRK SH3-binding GNRP) (Guanine nucleotide-releasing factor 2) (Protein C3G), RAPGEF1, GRF2 |
| Immunogen Species   | Homo sapiens (Human)                                                                                                                 |
| Research Area       | Signal Transduction                                                                                                                  |
| Target Names        | RAPGEF1                                                                                                                              |
| Image               | A Mosters Dist                                                                                                                       |