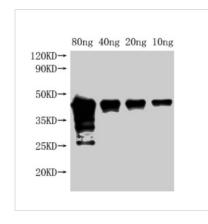

**Image** 

Western Blot

Positive WB detected in Recombinant protein

All lanes: Met antibody at 1:2000

Secondary

Goat polyclonal to rabbit IgG at 1/50000 dilution

Predicted band size: 42 kDa Observed band size: 45 kDa