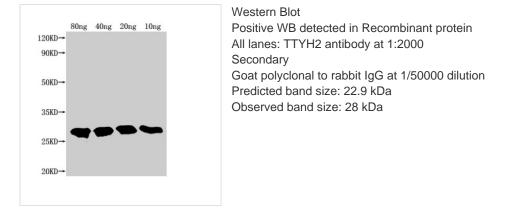

## TTYH2 Antibody

| Product Code        | CSB-PA871565LA01HU                                                               |
|---------------------|----------------------------------------------------------------------------------|
| Storage             | Upon receipt, store at -20°C or -80°C. Avoid repeated freeze.                    |
| Uniprot No.         | Q9BSA4                                                                           |
| Immunogen           | Recombinant Human Protein tweety homolog 2 protein (455-534AA)                   |
| Raised In           | Rabbit                                                                           |
| Species Reactivity  | Human                                                                            |
| Tested Applications | ELISA, WB; Recommended dilution: WB:1:1000-1:5000                                |
| Form                | Liquid                                                                           |
| Conjugate           | Non-conjugated                                                                   |
| Storage Buffer      | Preservative: 0.03% Proclin 300<br>Constituents: 50% Glycerol, 0.01M PBS, pH 7.4 |
| Purification Method | >95%, Protein G purified                                                         |
| Isotype             | IgG                                                                              |
| Clonality           | Polyclonal                                                                       |
| Alias               | Protein tweety homolog 2, hTTY2, TTYH2, C17orf29                                 |
| Immunogen Species   | Homo sapiens (Human)                                                             |
| Research Area       | Others                                                                           |
| Target Names        | TTYH2                                                                            |
|                     |                                                                                  |