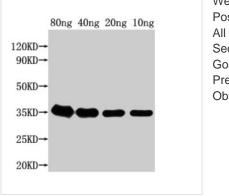

## Image

Western Blot Positive WB detected in Recombinant protein All lanes: grxD antibody at 1:2000 Secondary Goat polyclonal to rabbit IgG at 1/50000 dilution Predicted band size: 37 kDa Observed band size: 35 kDa