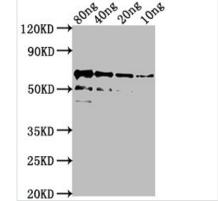

Positive WB detected in Recombinant protein

All lanes: algL antibody at 1:2000

Secondary

Goat polyclonal to rabbit IgG at 1/50000 dilution

Predicted band size: 62 kDa Observed band size: 62 kDa