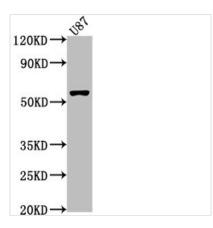

Positive WB detected in: U87 whole cell lysate

All lanes: RORB antibody at 1:1000

Secondary

Goat polyclonal to rabbit IgG at 1/50000 dilution

Predicted band size: 54, 53 kDa Observed band size: 54 kDa