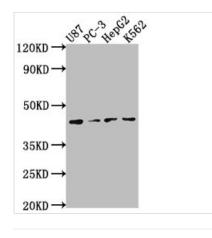

Western Blot

Positive WB detected in: U87 whole cell lysate, PC-3 whole cell lysate, HepG2 whole cell lysate,

K562 whole cell lysate

All lanes: OPCML antibody at 1:2000

Secondary

Goat polyclonal to rabbit IgG at 1/50000 dilution

Predicted band size: 39, 38, 34 kDa

Observed band size: 39 kDa