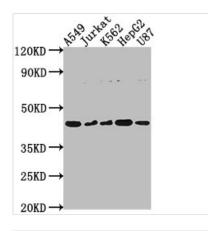

Western Blot

Positive WB detected in: A549 whole cell lysate, Jurkat whole cell lysate, K562 whole cell lysate, HepG2 whole cell lysate, U87 whole cell lysate All lanes: DNASE2B antibody at 1:2000

Secondary

Goat polyclonal to rabbit IgG at 1/50000 dilution

Predicted band size: 42, 18 kDa Observed band size: 42 kDa